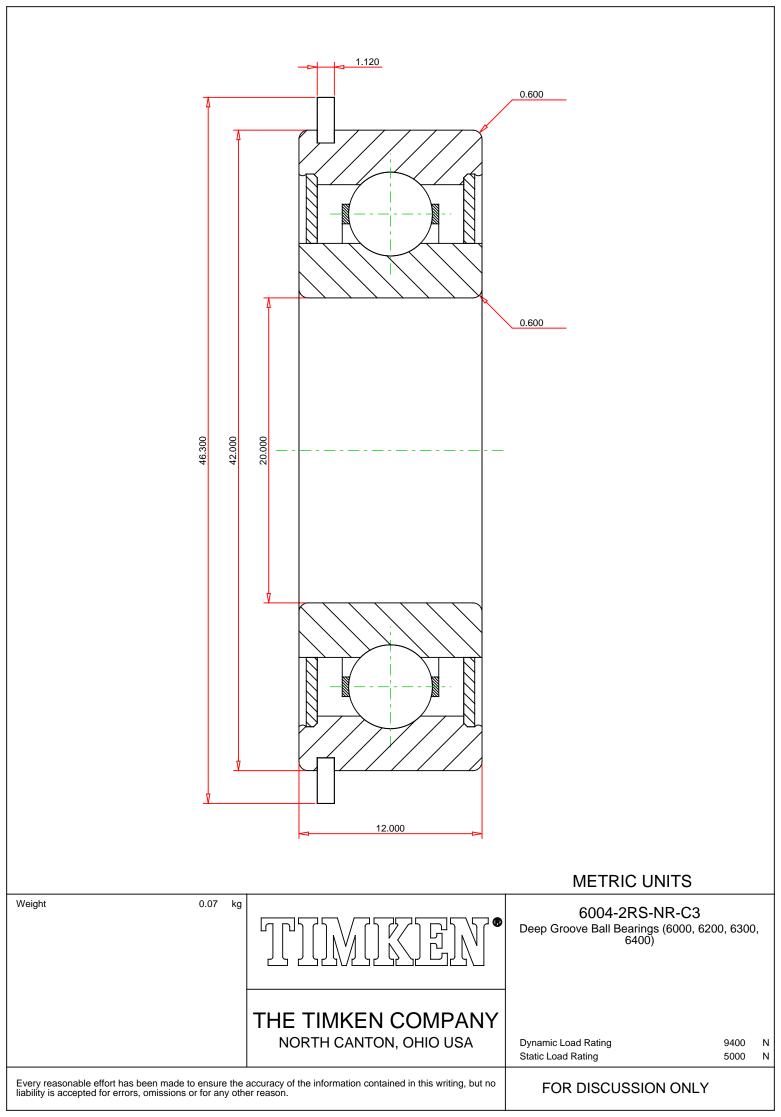

## Specifications | Dimensions | Basic Load Ratings | Factors

| Specifications – |              |                              |  |  |
|------------------|--------------|------------------------------|--|--|
|                  |              |                              |  |  |
|                  | Clearance    | C3                           |  |  |
|                  | Bore Size d  | 20.000 mm                    |  |  |
|                  | Features     | Contact Seals With Snap Ring |  |  |
|                  | Bearing Type | Standard DGBB                |  |  |
|                  | Weight       | 0.070 Kg                     |  |  |

## Dimensions

42.000 mm

12.000 mm

|                      |                           |           | 8/24/2021   Page 2 of 2 |  |
|----------------------|---------------------------|-----------|-------------------------|--|
|                      | Radius Rs min             | 0.600 mm  |                         |  |
|                      | Snap Ring Diameter D2 max | 46.300 mm |                         |  |
|                      | Snap Ring Width f max     | 1.120 mm  |                         |  |
|                      |                           |           |                         |  |
| Basic Load Ratings – |                           |           |                         |  |
|                      |                           |           |                         |  |
|                      | Cr - Dynamic Load Rating  | 9.4 kN    |                         |  |
|                      | COr - Static Load Rating  | 5 kN      |                         |  |
|                      |                           |           |                         |  |
| - Factors            |                           |           |                         |  |
|                      |                           |           |                         |  |
|                      | Grease Reference Speed    | 17000 rpm |                         |  |
|                      | Oil Reference Speed       | 25000 rpm |                         |  |
|                      |                           |           |                         |  |